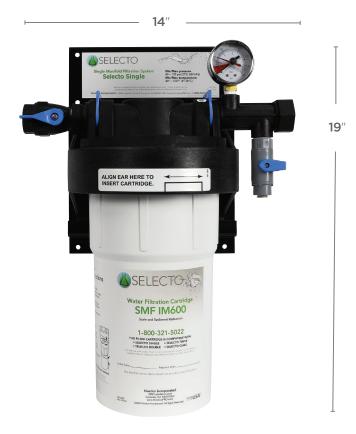

# IM Series SMF IM600 Water Filtration

| System Part #:         | 80-6100S  |
|------------------------|-----------|
| Replacement Cartridge: | 108-010-S |

### PERFORMANCE

| Scale Reduction    | Up to 75,000 gal @ 7gpm* |
|--------------------|--------------------------|
| Min./Max. Pressure | 40 - 100 psi             |
| Min./Max. Temp.    | 40°- 100°F               |
| Inlet/Outlet Size  | 3/4" FNPT                |
| Shipping Weight    | 12 lb                    |
| Dimensions (W/D/H) | 14" x 9" x 19"           |