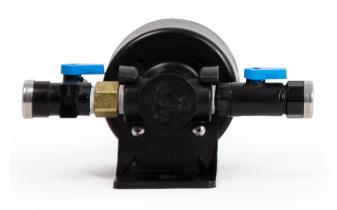

## QCM Manifold Series

Manifold Part #:

KP-300-446

Our KineticoPRO QCM Series Water Filtration Manifolds are engineered to provide you with optimal performance for all your water treatment needs. Our compact design is constructed for limited space areas. Our manifolds come with a built-in mounting plate, manufactured for high durability and extended service life, to withstand the test of time.

## INCLUDED WITH MANIFOLDS

- Built-in mounting plate
- Water shut-off and flushing valve for seamless cartridge replacement
- Inlet/outlet connections: 1/2" FNPT (Confirm)

1.800.321.5022 www.KineticoPRO.com WaterCare@KineticoPRO.com