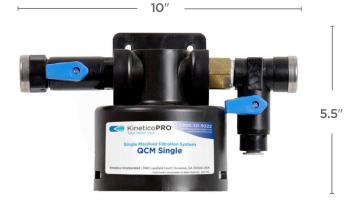

## QCM Manifold Series

Manifold Part #:

KP-300-446

Our KineticoPRO QCM Series Water Filtration Manifolds are engineered to provide you with optimal performance for all your water treatment needs. Our compact design is constructed for limited space areas. Our manifolds come with a built-in mounting plate, manufactured for high durability and extended service life, to withstand the test of time.

## INCLUDED WITH MANIFOLDS

- Built-in mounting plate
- Water shut-off and flushing valve for seamless cartridge replacement
- Inlet/outlet connections: 1/2" FNPT (Confirm)

1.800.321.5022 www.KineticoPRO.com WaterCare@KineticoPRO.com