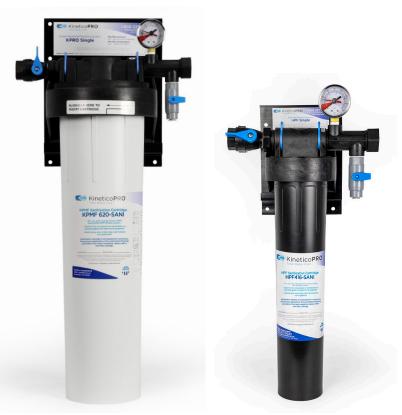

SMF/KPMF Sanitization Cartridge

HPF Sanitization Cartridge

| Model                              | Replacement # | Dimensions          | Dry Weight |
|------------------------------------|---------------|---------------------|------------|
| SMF/KPMF Sanitization<br>Cartridge | KPMF 620-SANI | 23"(H) x 6.5"(D)    | 5.0 lb     |
| HPF Sanitization<br>Cartridge      | HPF 416-SANI  | 16.75"(H) x 3.8"(D) | 1.7 lb     |