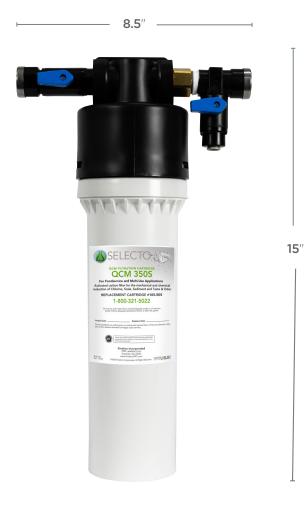

### PERFORMANCE

| Chlorine Reduction | 20,000 gal @ 1.7 gpm       |
|--------------------|----------------------------|
| Scale Reduction    | Up to 20,000 gal @ 1.7 gpm |
| Micron Rating      | 5.0                        |
| Min./Max. Pressure | 40 - 100 psi               |
| Min./Max. Temp.    | 40°- 100°F                 |
| Inlet/Outlet Size  | 1/2" FNPT                  |
| Shipping Weight    | 4 lb                       |
| Dimensions (W/D/H) | 8.5" x 5" x 15"            |