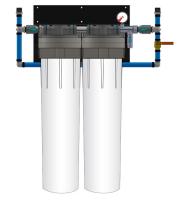

## BUILT-IN BYPASS (BIB) Manifold Series

Double Manifold BIB

## **DESIGNED TO**

A water filtration system with a built-in bypass diverts water around your water filtration system. This enables your business to keep operations running smoothly while you change out your exhausted water filters or perform scheduled maintenance on your water filtration system. Once you have successfully changed out your new filters, simply turn the bypass valve back to off position and you are receiving high-quality filtered water back to your operations quickly and efficiently.

| Description                | KPRO Single<br>BIB | KPRO Double<br>Parallel BIB | KPRO Double<br>Series BIB | KPRO Triple<br>Parallel BIB | KPRO Quad<br>Parallel BIB |
|----------------------------|--------------------|-----------------------------|---------------------------|-----------------------------|---------------------------|
| Filtration Series          | KPMF               | KPMF                        | KPMF                      | KPMF                        | KPMF                      |
| Manifold Part #            | KP-300-777BIB      | KP-300-778BIB               | KP-300-778SBIB            | KP-300-779BIB               | KP-300-795BIB             |
| Manifold Configuration     | Parallel           | Parallel                    | Series                    | Parallel                    | Parallel                  |
| System Dimensions<br>W/D/H | 19" x 9" x 11.5"   | 27" x 9" x 11.5"            | 27" x 9" x 11.5"          | 35" x 9" x 11.5"            | 43" x 9" x 11.5"          |
| Inlet Size                 | 3/4" NPT           |                             |                           |                             |                           |
| Outlet Size                | 3/4" NPT           |                             |                           |                             |                           |