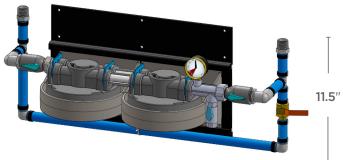

## BUILT-IN BYPASS (BIB) Manifold Series

Double Manifold BIB

## **DESIGNED TO**

A water filtration system with a built-in bypass diverts water around your water filtration system. This enables your business to keep operations running smoothly while you change out your exhausted water filters or perform scheduled maintenance on your water filtration system. Once you have successfully changed out your new filters, simply turn the bypass valve back to off position and you are receiving high-quality filtered water back to your operations quickly and efficiently.

| Description                | KPRO Single<br>BIB | KPRO Double<br>Parallel BIB | KPRO Double<br>Series BIB | KPRO Triple<br>Parallel BIB | KPRO Quad<br>Parallel BIB |
|----------------------------|--------------------|-----------------------------|---------------------------|-----------------------------|---------------------------|
| Filtration Series          | KPMF               | KPMF                        | KPMF                      | KPMF                        | KPMF                      |
| Manifold Part #            | KP-300-777BIB      | KP-300-778BIB               | KP-300-778SBIB            | KP-300-779BIB               | KP-300-795BIB             |
| Manifold Configuration     | Parallel           | Parallel                    | Series                    | Parallel                    | Parallel                  |
| System Dimensions<br>W/D/H | 19" x 9" x 11.5"   | 27" x 9" x 11.5"            | 27" x 9" x 11.5"          | 35" x 9" x 11.5"            | 43" x 9" x 11.5"          |
| Inlet Size                 | 3/4" NPT           |                             |                           |                             |                           |
| Outlet Size                | 3/4" NPT           |                             |                           |                             |                           |