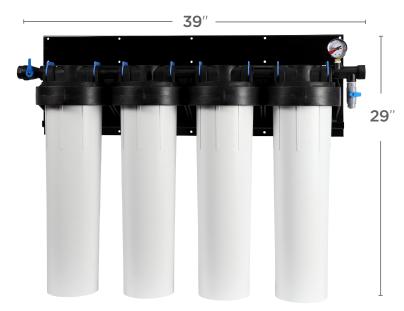

## 20" filter cartridge systems modeled above for our KPMF/SMF Single, Double, Triple and Quad manfiold systems

| Dimensions      | KPMF/SMF<br>Single | KPMF/SMF<br>Double | KPMF/SMF<br>Triple | KPMF/SMF<br>Quad |
|-----------------|--------------------|--------------------|--------------------|------------------|
| Height (inches) | 29"                | 29"                | 29"                | 29"              |
| Width (inches)  | 14"                | 21"                | 29"                | 39"              |
| Depth (inches)  | 9"                 | 9"                 | 9"                 | 9"               |