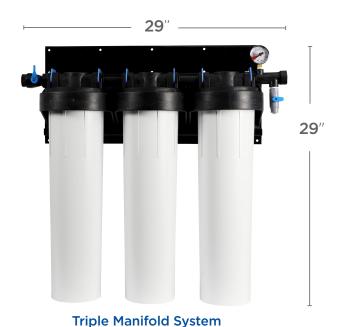

## 20" filter cartridge systems modeled above for our KPMF/SMF Single, Double, Triple and Quad manfiold systems

| Dimensions      | KPMF/SMF<br>Single | KPMF/SMF<br>Double | KPMF/SMF<br>Triple | KPMF/SMF<br>Quad |
|-----------------|--------------------|--------------------|--------------------|------------------|
| Height (inches) | 29"                | 29"                | 29"                | 29"              |
| Width (inches)  | 14"                | 21"                | 29"                | 39"              |
| Depth (inches)  | 9"                 | 9"                 | 9"                 | 9"               |