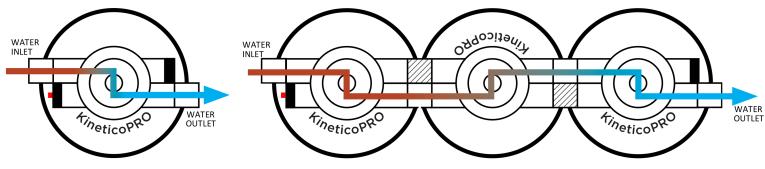

### **Single Manifold Configuration**

# **Series Manifold Configuration**

# **Series Parallel Manifold Configuration**

\* The above illustrations are representative examples for each manifold system type. Please note these manifolds may also come in Double, Triple and Quad configurations.