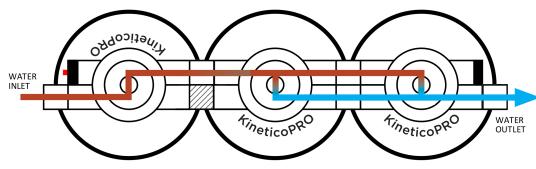

# **Series Parallel Manifold Configuration**

\* The above illustrations are representative examples for each manifold system type. Please note these manifolds may also come in Double, Triple and Quad configurations.