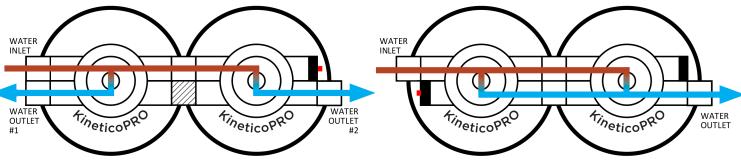

# KineticoPRO's Manifold Configuration Flow Path

# Applies to our KPMF, SMF and HPF water filtration systems

Water filtration requirements may vary by location depending on water quality and the number of water-using applications.

That is why KineticoPRO has designed our modular manifold configurations to meet the needs and challenges of all water filtration specifications.

Untreated water
Treated water

### **Single Manifold Configuration**

# **Series Manifold Configuration**



#### **Split Manifold Configuration**

### **Parallel Manifold Configuration**



# **Series Parallel Manifold Configuration**



\* The above illustrations are representative examples for each manifold system type. Please note these manifolds may also come in Double, Triple and Quad configurations.