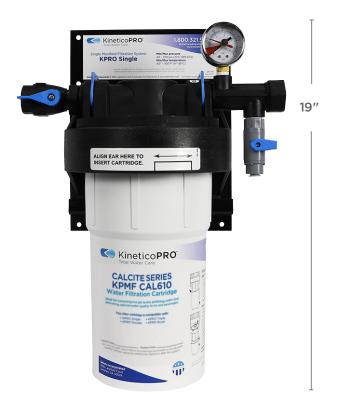

## CALCITE SERIES KPMF CAL610 Water Filtration

System Part #:

KP-300-777

Replacement Cartridge #: KPMF CAL610

14"

## **DESIGNED TO**

- Provide additional total dissolved solids (TDS) after reverse osmosis process to meet the ice makers specifications
- Improves coffee recipe compliance
- The filter cartridge is compatible with KPRO Single, Double, Triple, and Quad.
- Adding calcite to the water helps to increase the pH level by offsetting its acidity, helping to maintain water recipe compliance.

## **PERFORMANCE**

| Inlet/Outlet Size                                                                                            | 3/4" FNPT      |
|--------------------------------------------------------------------------------------------------------------|----------------|
| Dimensions (W/D/H)                                                                                           | 14" x 9" x 19" |
| Shipping weight:                                                                                             | 15lb           |
| Min/max temp:                                                                                                | 40° - 100° F   |
| Min/max pressure:                                                                                            | 40-100 PSI     |
| Performance may vary based on local water conditions This cartridge is only avalable in the KPMF CAL610 size |                |