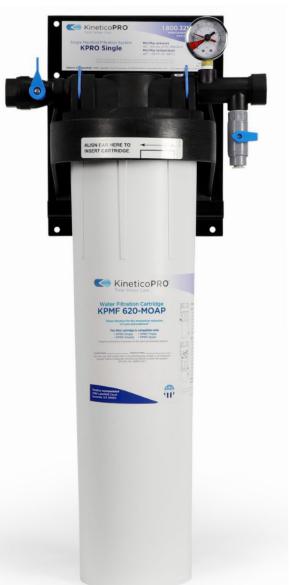

# KPMF SERIES KPMF 620-MOAP Water Filtration

Single Manifold Part #: **KP-300-777**Replacement Cartridge: **KPMF 620-MOAP** 

14"

# **APPLICATIONS**

Fountain

29"

Ice Machine

Juice/Water Dispensing

Drinkin water

### **PERFORMANCE**

| Flow Rate          | 10 GPM         |
|--------------------|----------------|
| Micron Rating      | 1 micron       |
| Min./Max. Pressure | 40 - 100 psi   |
| Min./Max. Temp.    | 40°- 100°F     |
| Inlet/Outlet Size  | 3/4" FNPT      |
| Shipping Weight    | 12 lb          |
| Dimensions (W/D/H) | 14" x 9" x 29" |