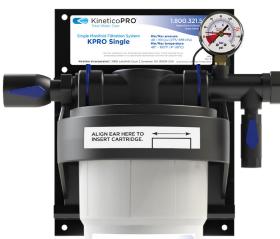

# ION EXCHANGE KPMF 1X620 Water Filtration

Single Manifold Part #: KP-300-777
Replacement Cartridge: KPMF IX620

14"

# **APPLICATIONS**

Flash steamers

29"

Boilerless combi-ovens

# **PERFORMANCE**

| 1,500 gal @ 1 gpm |
|-------------------|
| 5                 |
| 5 psi @ 1 gpm     |
| 40 - 100 psi      |
| 40°- 100°F        |
| 3/4" FNPT         |
| 20 lb             |
| 14" x 9" x 29"    |
|                   |