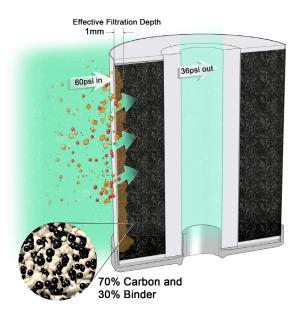

arbon
- Modular configurations
- High capacity
- High flow rate

### The difference between Hollow Carbon and Carbon blocks

KineticoPro's proprietary high-capacity hollow carbon filtration system has higher porosity with a greater surface area that allows for longer contact time, leading to the removal of multiple impurities simultaneously at higher flow rates with minimal pressure drop. Our binder-free approach removes the particulate matter that affects taste, odor and health, and causes scale that degrades all water-use systems, reducing their reliability and service life, while raising maintenance and replacement costs.

### KINETICOPRO'S HOLLOW CARBON FILTERS (Low Pressure Drop)

# Effective Filtration Depth 105mm 58psi out 100% Carbon

## STANDARD CARBON BLOCK (High Pressure Drop)