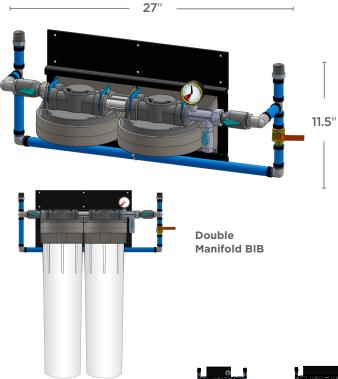

## BUILT-IN BYPASS (BIB) Manifold Series

e Si bra - bra - bra - bra - bra

| Description                | KPRO Single<br>BIB | KPRO Double<br>Parallel BIB | KPRO Double<br>Series BIB | KPRO Triple<br>Parallel BIB | KPRO Quad<br>Parallel BIB |
|----------------------------|--------------------|-----------------------------|---------------------------|-----------------------------|---------------------------|
| Filtration Series          | KPMF               | KPMF                        | KPMF                      | KPMF                        | KPMF                      |
| Manifold Part #            | KP-300-777BIB      | KP-300-778BIB               | KP-300-778SBIB            | KP-300-779BIB               | KP-300-795BIB             |
| Manifold Configuration     | Parallel           | Parallel                    | Series                    | Parallel                    | Parallel                  |
| System Dimensions<br>W/D/H | 19" x 9" x 11.5"   | 27" x 9" x 11.5"            | 27" x 9" x 11.5"          | 35" x 9" x 11.5"            | 43" x 9" x 11.5"          |
| Inlet Size                 | 3/4" NPT           |                             |                           |                             |                           |
| Outlet Size                | 3/4" NPT           |                             |                           |                             |                           |