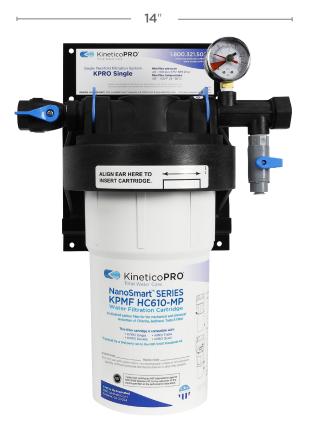

# NanoSmart<sup>™</sup>SERIES KPMF HC610-MP Water Filtration

Single Manifold Part #: KP-300-777

Replacement Cartridge: KPMF HC610-MP

### **PERFORMANCE**

19"

| Chlorine Capacity  | 50,000 gal @ 4 GPM                                                                                                                                                                                                                                                                                                                                                                                                                                                                                                                                                                                                                                                                                                                                                                                                                                                                                                                                                                                                                                                                                                                                                                                                                                                                                                                                                                                                                                                                                                                                                                                                                                                                                                                                                                                                                                                                                                                                                                                                                                                                                                             |
|--------------------|--------------------------------------------------------------------------------------------------------------------------------------------------------------------------------------------------------------------------------------------------------------------------------------------------------------------------------------------------------------------------------------------------------------------------------------------------------------------------------------------------------------------------------------------------------------------------------------------------------------------------------------------------------------------------------------------------------------------------------------------------------------------------------------------------------------------------------------------------------------------------------------------------------------------------------------------------------------------------------------------------------------------------------------------------------------------------------------------------------------------------------------------------------------------------------------------------------------------------------------------------------------------------------------------------------------------------------------------------------------------------------------------------------------------------------------------------------------------------------------------------------------------------------------------------------------------------------------------------------------------------------------------------------------------------------------------------------------------------------------------------------------------------------------------------------------------------------------------------------------------------------------------------------------------------------------------------------------------------------------------------------------------------------------------------------------------------------------------------------------------------------|
| Micron Rating      | 1                                                                                                                                                                                                                                                                                                                                                                                                                                                                                                                                                                                                                                                                                                                                                                                                                                                                                                                                                                                                                                                                                                                                                                                                                                                                                                                                                                                                                                                                                                                                                                                                                                                                                                                                                                                                                                                                                                                                                                                                                                                                                                                              |
| Min./Max. Pressure | 40 - 100 psi                                                                                                                                                                                                                                                                                                                                                                                                                                                                                                                                                                                                                                                                                                                                                                                                                                                                                                                                                                                                                                                                                                                                                                                                                                                                                                                                                                                                                                                                                                                                                                                                                                                                                                                                                                                                                                                                                                                                                                                                                                                                                                                   |
| Min./Max. Temp.    | 40°- 100°F                                                                                                                                                                                                                                                                                                                                                                                                                                                                                                                                                                                                                                                                                                                                                                                                                                                                                                                                                                                                                                                                                                                                                                                                                                                                                                                                                                                                                                                                                                                                                                                                                                                                                                                                                                                                                                                                                                                                                                                                                                                                                                                     |
| Inlet/Outlet Size  | 3/4" FNPT                                                                                                                                                                                                                                                                                                                                                                                                                                                                                                                                                                                                                                                                                                                                                                                                                                                                                                                                                                                                                                                                                                                                                                                                                                                                                                                                                                                                                                                                                                                                                                                                                                                                                                                                                                                                                                                                                                                                                                                                                                                                                                                      |
| Shipping Weight    | 13 lb                                                                                                                                                                                                                                                                                                                                                                                                                                                                                                                                                                                                                                                                                                                                                                                                                                                                                                                                                                                                                                                                                                                                                                                                                                                                                                                                                                                                                                                                                                                                                                                                                                                                                                                                                                                                                                                                                                                                                                                                                                                                                                                          |
| Dimensions (W/D/H) | 14" x 9" x 19"                                                                                                                                                                                                                                                                                                                                                                                                                                                                                                                                                                                                                                                                                                                                                                                                                                                                                                                                                                                                                                                                                                                                                                                                                                                                                                                                                                                                                                                                                                                                                                                                                                                                                                                                                                                                                                                                                                                                                                                                                                                                                                                 |
|                    | The state of the s |