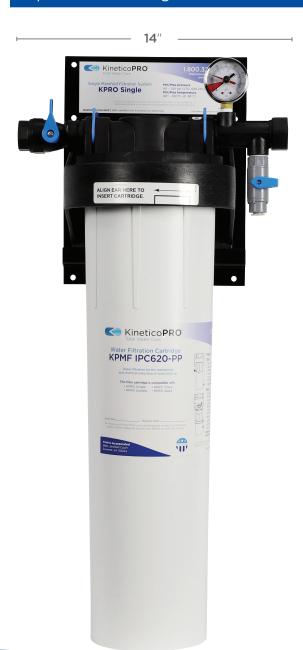

# IcePRO SERIES KPMF IPC620-PP Water Filtration

Single Manifold Part #: KP-300-777

Replacement Cartridge: KPMF IPC620-PP

### Ice Machine

29"

- · Volume: High
- Optimal for 1.200-1.800 lb ice machines

# **PERFORMANCE**

| Scale Reduction    | Up to 150,000 gal @ 10gpm* |
|--------------------|----------------------------|
| Min./Max. Pressure | 40 - 100 psi               |
| Min./Max. Temp.    | 40°- 100°F                 |
| Inlet/Outlet Size  | 3/4" FNPT                  |
| Shipping Weight    | 16 lb                      |
| Dimensions (W/D/H) | 14" x 9" x 29"             |