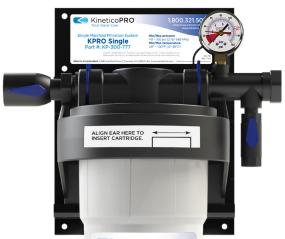

# HC SERIES KPMF HC620 Water Filtration

Single Manifold Part #: KP-300-777

Replacement Cartridge: KPMF HC620

## **PERFORMANCE**

| Chlorine Capacity   | 100,000 gal @ 10GPM |
|---------------------|---------------------|
| Chloramine Capacity | 35,000 gal @ 1.7GPM |
| Min./Max. Pressure  | 40-100 psi          |
| Min./Max. Temp.     | 40°- 100°F          |
| Inlet/Outlet Size   | 3/4" FNPT           |
| Shipping Weight     | 17 lb               |
| Dimensions (W/D/H)  | 14" x 9" x 29"      |