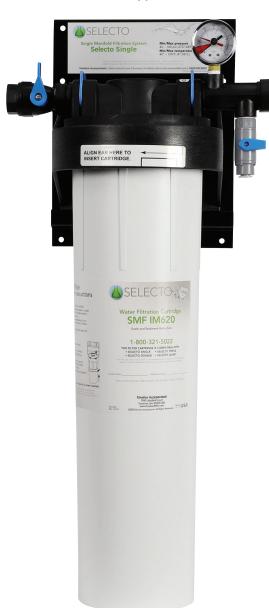

# IM Series SMF 1M620 Water Filtration

System Part #: 80-6200S

Replacement Cartridge: 108-020-S

14"

### Ice Machine

29"

- · Volume: High
- Optimal for 1,200-1,800 lb ice machines

# **PERFORMANCE**

| Chlorine Capacity  | 150,000 gal @ 7gpm* |
|--------------------|---------------------|
| Min./Max. Pressure | 40 - 100 psi        |
| Min./Max. Temp.    | 40°-100°F           |
| Inlet/Outlet Size  | 3/4" FNPT           |
| Shipping Weight    | 16 lb               |
| Dimensions (W/D/H) | 14" x 9" x 29"      |